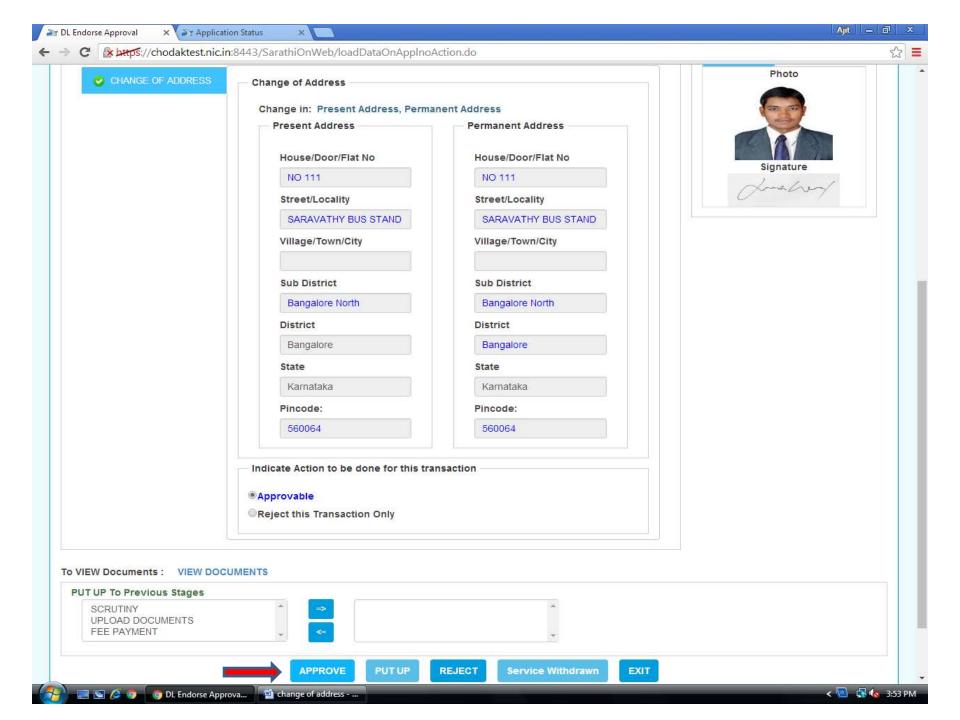

## RTO STAGE

1.Scrutiny

2. Approval of DL Endorsement

3.DL Print

4.DL Dispatch