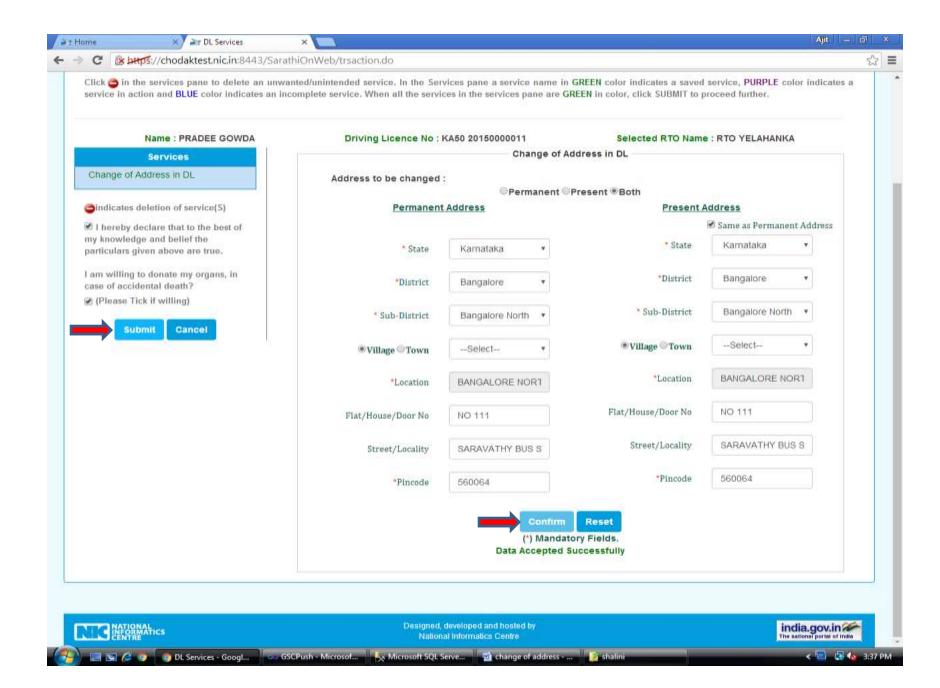

| → C 🖹 https://chodaktest.nic.in:8443/Sar      | athiOnWeb/DLServicesAckAction.do                                                                                     | か<br>な<br>一<br>こ<br>。<br>、<br>、<br>、<br>、<br>、<br>、<br>、<br>、<br>、<br>、<br>、<br>、<br>、                                                           |
|-----------------------------------------------|----------------------------------------------------------------------------------------------------------------------|--------------------------------------------------------------------------------------------------------------------------------------------------|
|                                               | सङ्क परिवहन और राजमार्ग मंत्रालय <sup>भारत सरकार</sup><br>IISTRY OF ROAD TRANSPORT & HIGHWAYS<br>Government of India | DATE: 06-7-2016 03:37:16 PM A* A A*<br>Search English V                                                                                          |
| ACKNOWLEDGEMENT                               |                                                                                                                      |                                                                                                                                                  |
|                                               |                                                                                                                      | Applicant<br>Address :<br>NO 111 RTO Location :<br>SARAVATHY<br>BUS STAND RTO YELAHANKA                                                          |
| Services Requested 1. Change of Address in DL | Documentary Proof Required<br>• Photocopy Of Driving Licence<br>• Address Proof                                      | YELAHANKA2019A, IST FLOOR, 3RD CROSS,<br>NEW DOWN KARANTAKAHOUSINGBOARDCOMP<br>Bangalore SECTOR-B, YELAHANKA NEW TOW<br>North, rtoyInk-ka@nic.in |
| Your Application for Services on Driving Lie  | 935117<br>sence is accepted for Processing. For all future references quote this Application Number :<br>935117.     | Bangalore 080-28561366<br>Karnataka<br>Pincode<br>: 560064                                                                                       |
| ✓ F                                           | An SMS has been sent to your mobile ******9216.                                                                      |                                                                                                                                                  |
| For any                                       | reference visit: https://vahan.nic.in/SarathiOnWeb                                                                   |                                                                                                                                                  |
|                                               | Print Next Exit                                                                                                      |                                                                                                                                                  |
|                                               |                                                                                                                      |                                                                                                                                                  |
| NATIONAL<br>INFORMATICS<br>CENTRE             | Designed, developed and hosted by<br>National Informatics Centre                                                     | india.gov.in                                                                                                                                     |