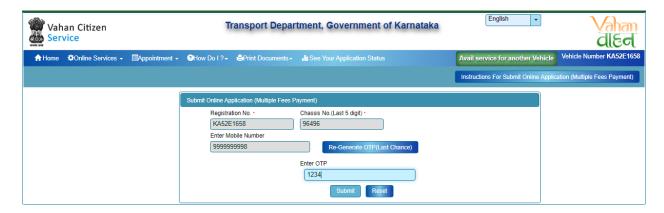

Click on Proceed button.

> Select Basic Services(Transfer of Ownership, Change of Address, Hypothication, Duplicate RC) option shown in Online Services for Transfer of Ownership.

Enter the details: Registration number, Chassis number and mobile number and click on **Generate OTP**.

Enter the generated OTP and click on **Submit** button.

➤ After submission, Application Entry Form will open, from that select the option **Transfer of Ownership**.

> Enter new Owner's Details.

> Select RTO to submit the application, Checkout the insurance details and Fee Panel. Then click on **Save to Draft** button.