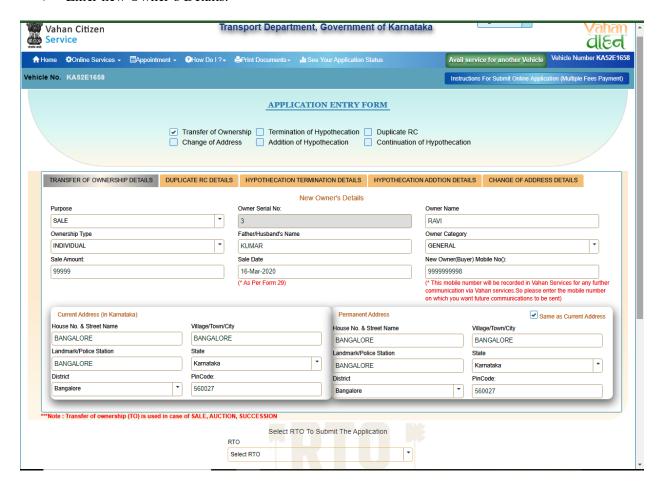

Enter the generated OTP and click on **Submit** button.

➤ After submission, Application Entry Form will open, from that select the option **Transfer of Ownership**.

> Enter new Owner's Details.

> Select RTO to submit the application, Checkout the insurance details and Fee Panel. Then click on **Save to Draft** button.