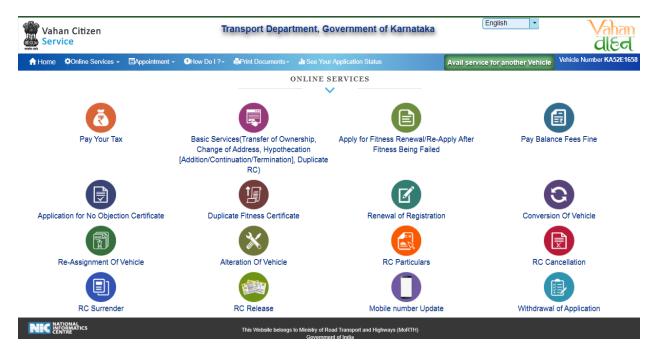

Click on Proceed button.

> Select Basic Services(Transfer of Ownership, Change of Address, Hypothication, Duplicate RC) option shown in Online Services for Transfer of Ownership.

Enter the details: Registration number, Chassis number and mobile number and click on **Generate OTP**.