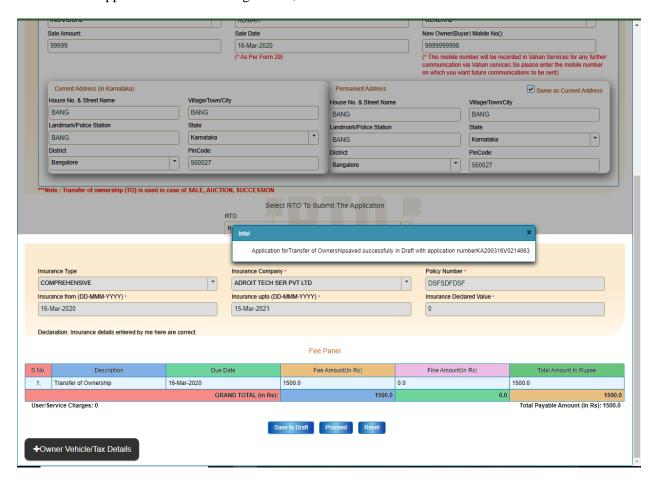

Enter the generated OTP and click on **Submit** button.

➤ After submission, Application Entry Form will open, from that select the option **Transfer of Ownership**.

> Enter new Owner's Details.

> Select RTO to submit the application, Checkout the insurance details and Fee Panel. Then click on **Save to Draft** button.

Now Application number will generate, note down the number for future reference.

> To continue Click on **Confirm Details** button.

- Now E-Fee Receipt will generate, click on **print** button, click on **Print form 29** and Print **form 30**.
- Further Application inward will be carried out at RTO Office.
- Take the E-Fee Receipt, form 29 and form 30 printouts to the office for further process.