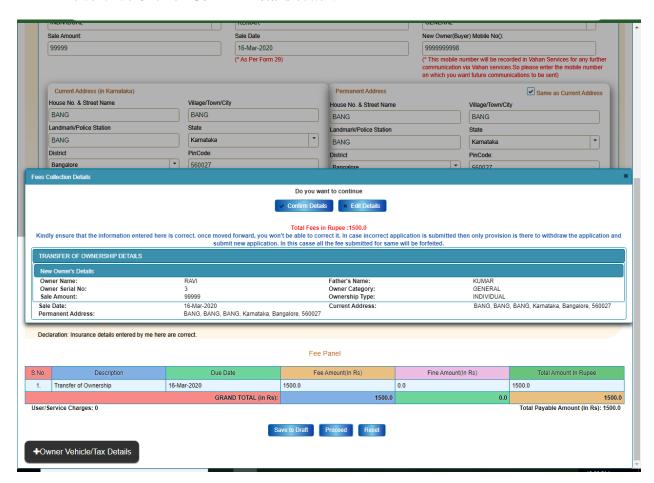

Enter the generated OTP and click on **Submit** button.

➤ After submission, Application Entry Form will open, from that select the option **Transfer of Ownership**.

> Enter new Owner's Details.

> Select RTO to submit the application, Checkout the insurance details and Fee Panel. Then click on **Save to Draft** button.

| INDIVIDORE                                                         |                   | KOWAK                                                           |                |                         | OLIVEIVIE                               |                   |                                                                                                 |        |
|--------------------------------------------------------------------|-------------------|-----------------------------------------------------------------|----------------|-------------------------|-----------------------------------------|-------------------|-------------------------------------------------------------------------------------------------|--------|
| Sale Amount:                                                       |                   | Sale Date                                                       |                |                         | New Owner(Bu)                           | ver) Mobile No(): |                                                                                                 | _      |
| 99999                                                              | 16-Mar-2020       |                                                                 |                |                         | 999999998                               |                   |                                                                                                 |        |
|                                                                    |                   | (* As Per Form 29                                               | )              |                         | communication                           | via Vahan service | orded in Vahan Services for any f<br>is.So please enter the mobile nur<br>nications to be sent) |        |
| Current Address (in Karnataka)                                     |                   |                                                                 |                | Permanent Address       |                                         |                   | Same as Current Add                                                                             | Iress  |
| House No. & Street Name                                            | Village/Town/City |                                                                 |                | House No. & Street Name |                                         | Village/Town/Ci   |                                                                                                 |        |
| BANG                                                               | BANG              |                                                                 |                | BANG                    |                                         | BANG              |                                                                                                 |        |
| Landmark/Police Station                                            | State             |                                                                 |                | Landmark/Police Station |                                         | State             |                                                                                                 |        |
| BANG                                                               | Karnataka         |                                                                 | -              | BANG                    |                                         | Karnataka         |                                                                                                 | -      |
| District                                                           | PinCode:          | PinCode:                                                        |                | District                |                                         | PinCode:          | ı                                                                                               | _      |
| Bangalore                                                          | ▼ 560027          |                                                                 |                | Bangalore               |                                         | 560027            |                                                                                                 |        |
| surance Type  OMPREHENSIVE surance from (DD-MMM-YYYY) - 6-Mar-2020 | <b>*</b>          | Insurance Company ADROIT TECH SE Insurance upto (DD 15-Mar-2021 | R PVT LTD      | Socialis                | Policy Number  DSFSDFDSI  Insurance Dec | =                 |                                                                                                 |        |
| eclaration: Insurance details entered by me here are               | correct.          |                                                                 | Fee Pa         | anel                    |                                         |                   |                                                                                                 |        |
|                                                                    |                   |                                                                 |                |                         |                                         |                   |                                                                                                 |        |
| Description                                                        | Due Da            | ite                                                             |                | mount(In Rs)            | Fine Amount(                            | n Rs)             | Total Amount In Rupe                                                                            | ee     |
| Transfer of Ownership 16-I                                         | Mar-2020          |                                                                 | 1500.0         |                         | 0.0                                     |                   | 1500.0                                                                                          |        |
| /Service Charges: 0                                                | GRAN              | ND TOTAL (in Rs):                                               |                | 1500.0                  |                                         | 0.0               | Total Payable Amount (In F                                                                      | Do), f |
|                                                                    |                   | Sa                                                              | ive to Draft P | roceed Reset            |                                         |                   |                                                                                                 |        |

Now Application number will generate, note down the number for future reference.

> To continue Click on **Confirm Details** button.

- Now E-Fee Receipt will generate, click on **print** button, click on **Print form 29** and Print **form 30**.
- Further Application inward will be carried out at RTO Office.
- Take the E-Fee Receipt, form 29 and form 30 printouts to the office for further process.