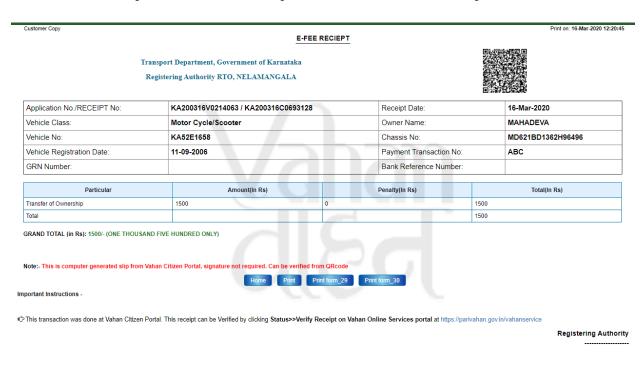

Now Application number will generate, note down the number for future reference.

> To continue Click on **Confirm Details** button.

- Now E-Fee Receipt will generate, click on **print** button, click on **Print form 29** and Print **form 30**.
- Further Application inward will be carried out at RTO Office.
- Take the E-Fee Receipt, form 29 and form 30 printouts to the office for further process.