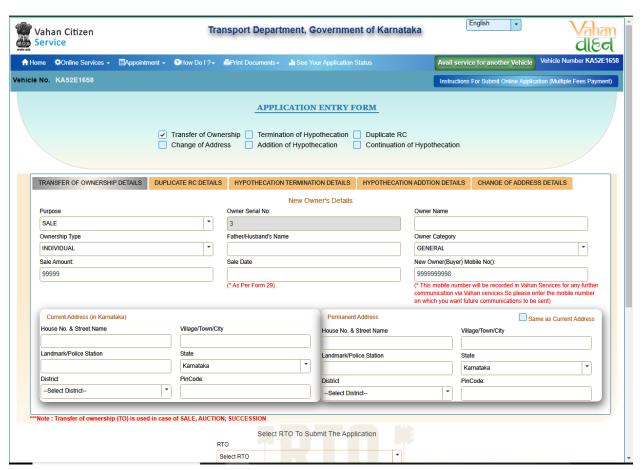

Enter the generated OTP and click on **Submit** button.

➤ After submission, Application Entry Form will open, from that select the option **Transfer of Ownership**.

> Enter new Owner's Details.

> Select RTO to submit the application, Checkout the insurance details and Fee Panel. Then click on **Save to Draft** button.