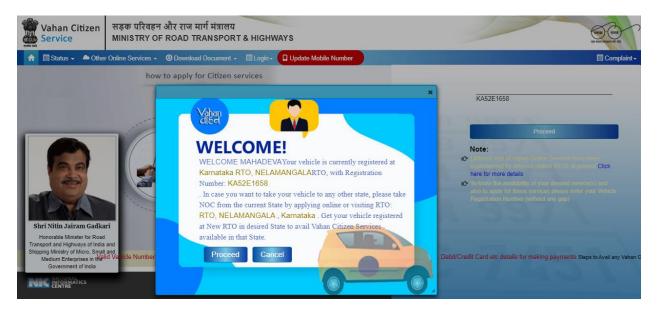

# **Application for Transfer of Ownership**

- Visit <a href="https://vahan.parivahan.gov.in/vahanservice/vahan/ui/statevalidation/homepage.xhtml">https://vahan.parivahan.gov.in/vahanservice/vahan/ui/statevalidation/homepage.xhtml</a>
- Enter Vehicle Registration number, then click on **Proceed** button.