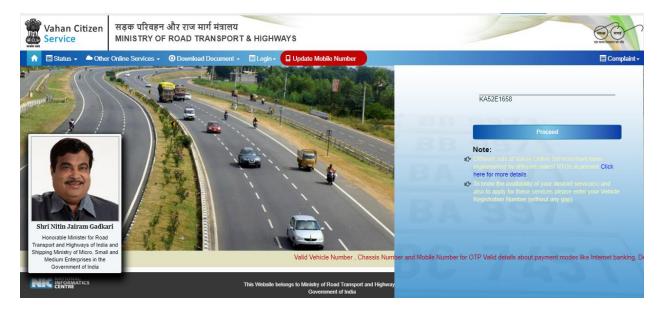

# **Application for Transfer of Ownership**

- Visit <a href="https://vahan.parivahan.gov.in/vahanservice/vahan/ui/statevalidation/homepage.xhtml">https://vahan.parivahan.gov.in/vahanservice/vahan/ui/statevalidation/homepage.xhtml</a>
- Enter Vehicle Registration number, then click on **Proceed** button.