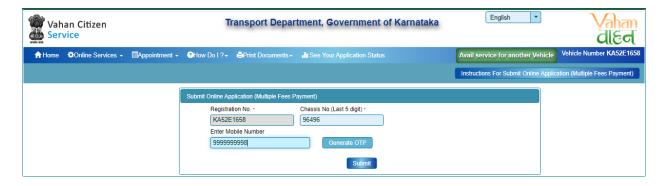

Click on Proceed button.

> Select Basic Services(Transfer of Ownership, Change of Address, Hypothication, Duplicate RC) option shown in Online Services for Transfer of Ownership.

Enter the details: Registration number, Chassis number and mobile number and click on **Generate OTP**.

Enter the generated OTP and click on **Submit** button.

➤ After submission, Application Entry Form will open, from that select the option **Transfer of Ownership**.

> Enter new Owner's Details.

> Select RTO to submit the application, Checkout the insurance details and Fee Panel. Then click on **Save to Draft** button.